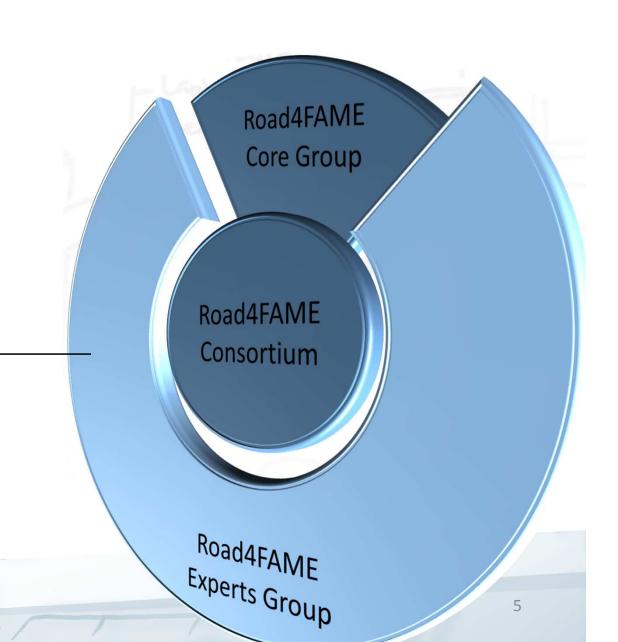

Principal players in manufacturing IT, leading manufacturing research centers, and strategy and roadmap developers

Selected representatives from industry, associations and the FoF roadmapping ecosystem for:

- Strategic advice
- Link to expertise
- Validation of project results
- Act as multiplicators

POLITECNICO DI MILANO

Around **100** selected representatives from industry and academia for:

- participation in expert consultations / interviews
- participation in workshops
- involvement in deliverables
- involvement in orientation paper
- development and review process