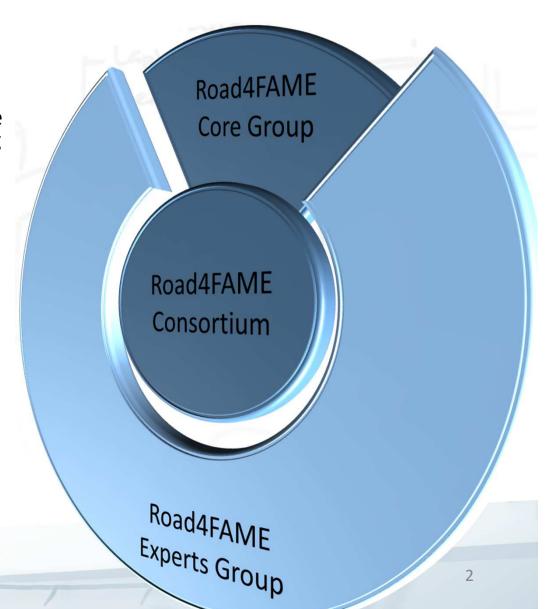

Principal players in manufacturing IT, leading manufacturing research centers, and strategy and roadmap developers

Selected representatives from industry, associations and the FoF roadmapping ecosystem for:

- Strategic advice
- Link to expertise
- Validation of project results
- Act as multiplicators

POLITECNICO DI MILANO

Around **100** selected representatives from industry and academia for:

- participation in expert consultations / interviews
- participation in workshops
- involvement in deliverables
- involvement in orientation paper
- development and review process